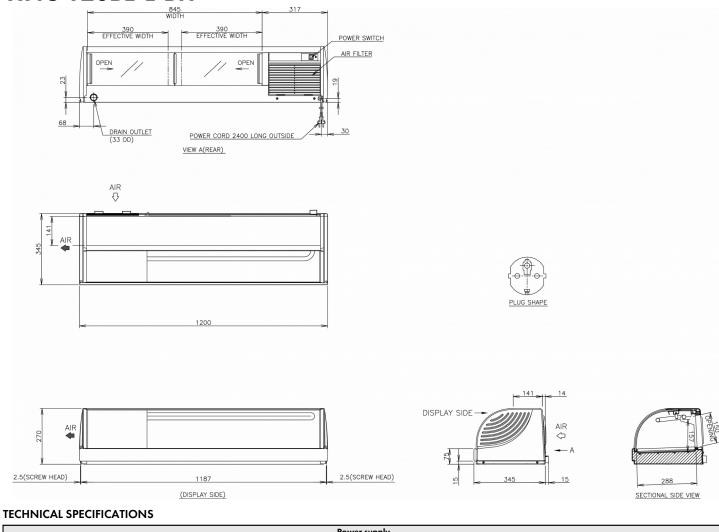

## HNC-120BE-L-BH

| Power supply      |
|-------------------|
| 1/220 - 240V/50Hz |
|                   |

## SHIPPING SPECIFICATIONS

| Gross weight | Width    | Depth  | Height | Net weight |
|--------------|----------|--------|--------|------------|
| 44 kg        | 1,200 mm | 345 mm | 270 mm | 32 kg      |