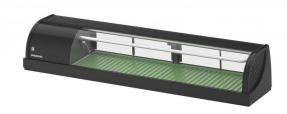

## HNC-150BE-L-BH Sushi display case, left sided

PRODUCT SERIES: HNC, SUSHI CASES ITEM NUMBER: S053-C175

This Hoshizaki HNC-150BE-L-BH is a Sushi Case, Left Sided. Our line of refrigerated display cases combines innovative features with a modern and elegant design, and are configured to highlight and preserve the freshness of even the most delicate fish types.

AirflowThe airflow created by the refrigeration effect of the evaporator is smooth and diffused, without forced air-circulation, which would cause dehydration and weight loss, resulting in swift deterioration of the fish or other perishable displayed food.Temperature ControlOne of the strikingly simple solutions for easy and fast temperature control: The inside tray can be flipped face up or face down to set the perfect inside temperature for different types of fish. The elevated side wings of the trays allow more air circulation, lowering the storage temperature instantly. A thermometer inside the cabinet helps you to monitor the inside temperature at all times. Attractive DisplayThe tubular-shaped evaporator absorbs the heat continuously. Condensation freezes on its external surface, maintaining an attractive frost layer with no dripping. ConvenienceThe practical anti-slip top is ideal to place serving trays. The condensing unit of all our models sits either on the right- or left-hand side, with the outflow of air positioned on the sides away from the operator. Easy CleaningThe sliding door with 150 mm height and the lightweight ABS trays with a wave-shaped profile are easily disassembled and removed for daily cleaning.