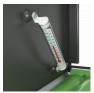

AirflowThe airflow created by the refrigeration effect of the evaporator is smooth and diffused, without forced air-circulation, which would cause dehydration and weight loss, resulting in swift deterioration of the fish or other perishable displayed food.Temperature ControlOne of the strikingly simple solutions for easy and fast temperature control: The inside tray can be flipped face up or face down to set the perfect inside temperature for different types of fish. The elevated side wings of the trays allow more air circulation, lowering the storage temperature instantly. A thermometer inside the cabinet helps you to monitor the inside temperature at all times. Attractive DisplayThe tubular-shaped evaporator absorbs the heat continuously. Condensation freezes on its external surface, maintaining an attractive frost layer with no dripping. ConvenienceThe practical anti-slip top is ideal to place serving trays. The condensing unit of all our models sits either on the right- or left-hand side, with the outflow of air positioned on the sides away from the operator. Easy CleaningThe sliding door with 150 mm height and the lightweight ABS trays with a wave-shaped profile are easily disassembled and removed for daily cleaning.