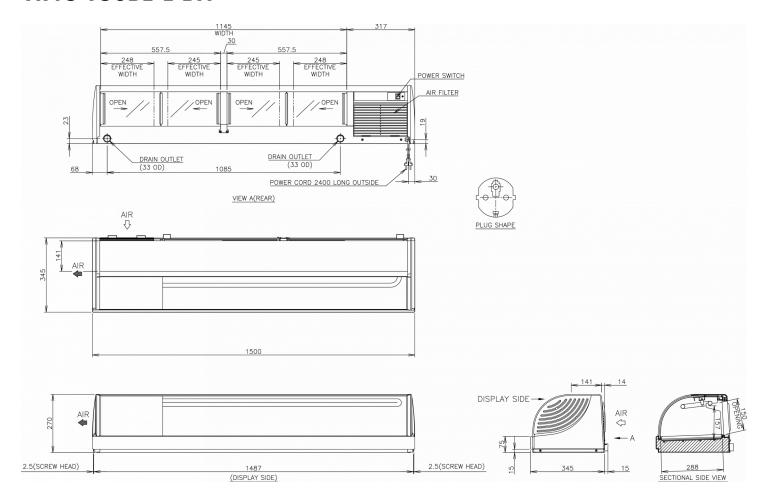

## **TECHNICAL SPECIFICATIONS**

| Power supply      |  |  |
|-------------------|--|--|
| 1/220 - 240V/50Hz |  |  |
|                   |  |  |

## SHIPPING SPECIFICATIONS

| Gross weight | Width    | Depth  | Height | Net weight    |
|--------------|----------|--------|--------|---------------|
| 52 kg        | 1,500 mm | 345 mm | 270 mm | 3 <i>7</i> kg |