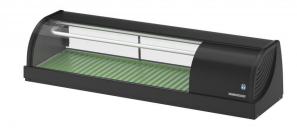

## HNC-120BE-R-BLH

Sushi display case with LED lighting, right-sided

PRODUCT SERIES: HNC, SUSHI CASES ITEM NUMBER: S052-C174

This sushi case is made for the delicate way that sushi and its fresh ingredients are supposed to be handled. The eye-catching rounded glass window makes it an attractive display of the fresh ingredients that are used. The cooling system gives it the qualitative support that sushi requires, protecting the integrity but it is not intended to be used as a cooling storage cabinet. Food plates can be turned upside down and used to improve cooling performance. This model is also available in different sizes, in black and stainless steel with either left or righthanded side openings. With anti-scattering film for glass splinter protection.