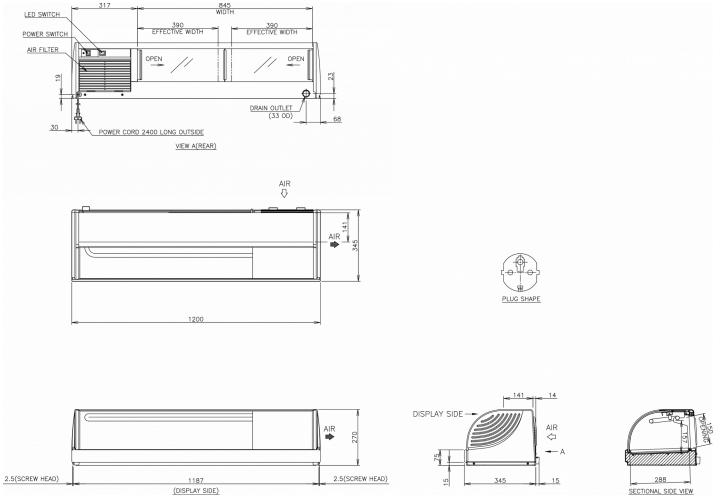

## **TECHNICAL SPECIFICATIONS**

| Power supply      |  |
|-------------------|--|
| 1/220 - 240V/50Hz |  |

## SHIPPING SPECIFICATIONS

| Gross weight | Width    | Depth  | Height | Net weight |
|--------------|----------|--------|--------|------------|
| 44 kg        | 1,200 mm | 345 mm | 270 mm | 32 kg      |