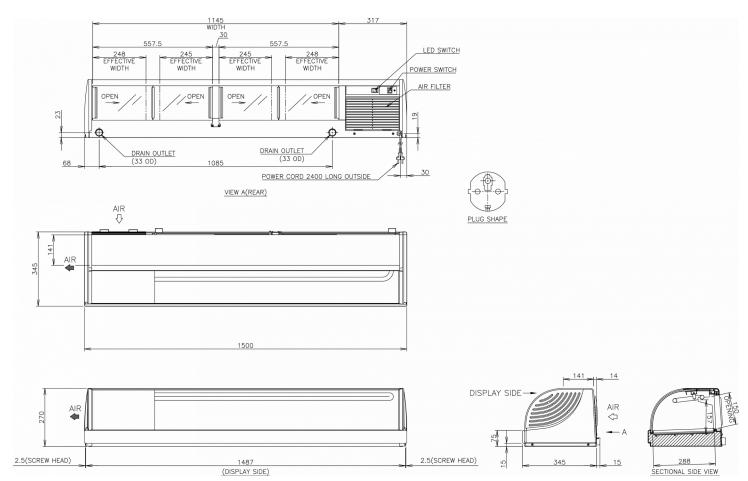

## TECHNICAL SPECIFICATIONS

| Power supply      |
|-------------------|
| 1/220 - 240V/50Hz |
|                   |

## SHIPPING SPECIFICATIONS

| Gross weight | Width    | Depth  | Height | Net weight |
|--------------|----------|--------|--------|------------|
| 52 kg        | 1,500 mm | 345 mm | 270 mm | 37 kg      |