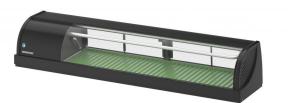

## HNC-150BE-L-BLH

Sushi display case with LED lighting, leftsided PRODUCT SERIES: HNC, SUSHI CASES ITEM NUMBER: S053-C174

This sushi case is made for the delicate way that sushi and its fresh ingredients are supposed to be handled. The eye-catching rounded glass window makes it an attractive display of the fresh ingredients that are used. The cooling system gives it the qualitative support that sushi requires, protecting the integrity but it is not intended to be used as a cooling storage cabinet. Food plates can be turned upside down and used to improve cooling performance. This model is also available in different sizes, in black and stainless steel with either left or righthanded side openings. With anti-scattering film for glass splinter protection.