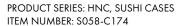

## HNC-210BE-R-BLH

Sushi display case with LED lighting, right-sided

This sushi case is made for the delicate way that sushi and its fresh ingredients are supposed to be handled. The eye-catching rounded glass window makes it an attractive display of the fresh ingredients that are used. The cooling system gives it the qualitative support that sushi requires, protecting the integrity but it is not intended to be used as a cooling storage cabinet. Food plates can be turned upside down and used to improve cooling performance. This model is also available in different sizes, in black and stainless steel with either left or righthanded side openings. With anti-scattering film for glass splinter protection.