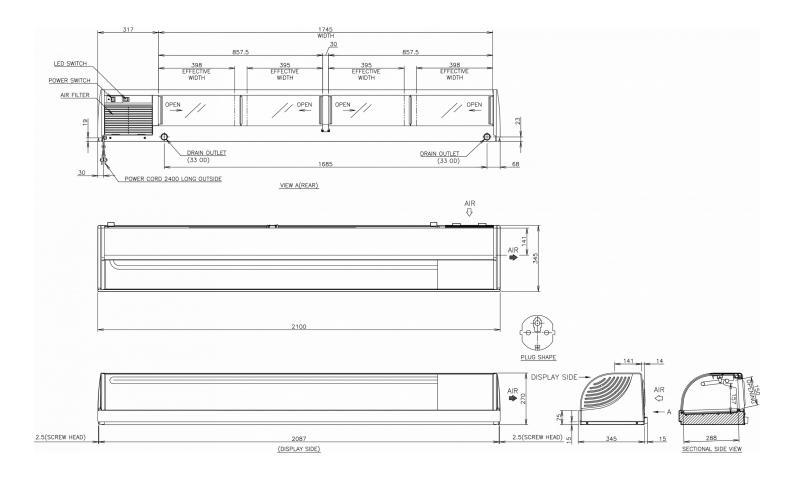

## **TECHNICAL SPECIFICATIONS**

| Power supply      |  |  |  |  |
|-------------------|--|--|--|--|
| 1/220 - 240V/50Hz |  |  |  |  |
|                   |  |  |  |  |

## SHIPPING SPECIFICATIONS

| Gross weight | Width    | Depth  | Height | Net weight |
|--------------|----------|--------|--------|------------|
| 68 kg        | 2,100 mm | 345 mm | 270 mm | 47 kg      |