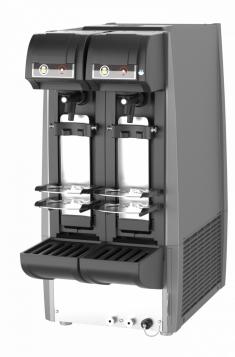

# BEERMATIC DualTap DBF-AS65WE-EU-HC

**Beer Dispenser** 

### ACCESSORIES INCLUDED

Drain pan x 2, Grille x 2, Platform x 2

**OPTIONAL EXTRAS** N/A ITEM NUMBER: B078-C101 COUNTRY OF ORIGIN: JAPAN

Hoshizaki BEERMATIC DualTap DBF-AS65WE-EU-HC is an automatic Draft Beer Dispenser with Foaming Mechanism. After initial freeze down 65 lt of beer can be served consecutively in 4 hours.

Hands-free portion control allows set quantity of chilled draft beer and beer head to be served by the push of a button. Beer is dispensed first, followed by beer head, which is poured from a separate spout. Thus, portion control can be very accurate, without spillage of beer and/or beer head.

- Internal cooling system. Draft beer can be served from ambient temperature kegs
- Two different types of beer can be served at one time
- Hands-free portion control
- Manual pouring can be quickly implemented
- Dispensing rate 4 jugs per minute. A portion counter monitors the number of portions served
- Designed for high-volume outlets. After initial freeze down 65 lt of beer can be served consecutively in 4 hours
- Recovery time: 45 minutes. Quantity available after recovery time: 10.2 lt
- Manually raising or lowering the glass support base to the desired distance from each spout
- Folding or unfolding the spring-loaded base, beer can be served from each single tap into two pre-set sizes
- Compatible with jugs of 50 mm or more in inside diameter and 105 mm or less in outside diameter.