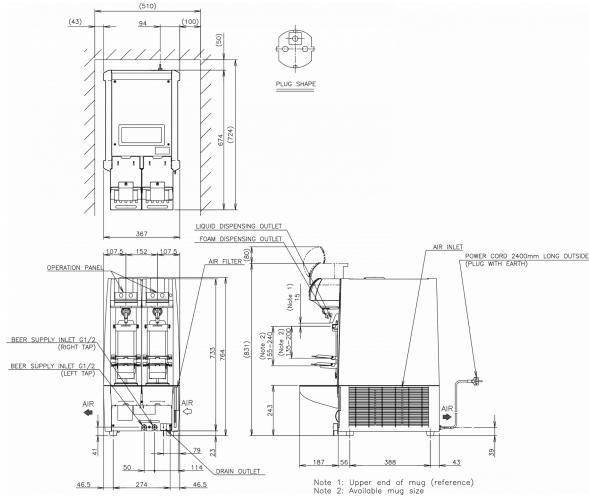

#### **TECHNICAL SPECIFICATIONS**

| Cooling system | Power supply      | Electrical circuit<br>breaker protection | Heat Rejection (AT<br>32oC, WT 21oC) |                 | Instant Output after 45<br>minutes recovery time |      | Recovery time |
|----------------|-------------------|------------------------------------------|--------------------------------------|-----------------|--------------------------------------------------|------|---------------|
| Air Cooled     | 1/220 - 240V/50Hz | 10 A                                     | 0.375 kW                             | 0.034-0.049 l/s | 10.2 l                                           | 65 l | 45 m          |

#### SHIPPING SPECIFICATIONS

| Width (packed) | Depth (packed) | Height (packed) | Volume (packed) | Gross weight | Width  | Depth  | Height | Net weight |
|----------------|----------------|-----------------|-----------------|--------------|--------|--------|--------|------------|
| 466 mm         | 795 mm         | 858 mm          | 0.318 m3        | 57 kg        | 367 mm | 674 mm | 764 mm | 50 kg      |

Disclaimer: Every effort has been made to ensure that the information contained in this spec sheet is accurate at the time of publishing. Hoshizaki Europe BV assumes no responsibility or liability for typographical errors or omissions or for any misinterpretation of the information within the publication and reserves the right to change without notice. Please observe: The draft beer dispenser is compatible with glasses of 50 mm or over in inside diameter and 105 mm or less in outside diameter. There must be a difference of 20 mm or over in height between a large size glass and a medium size glass. If you use glasses or tumblers of other sizes, please consult our installation manual. Available as special order unit.