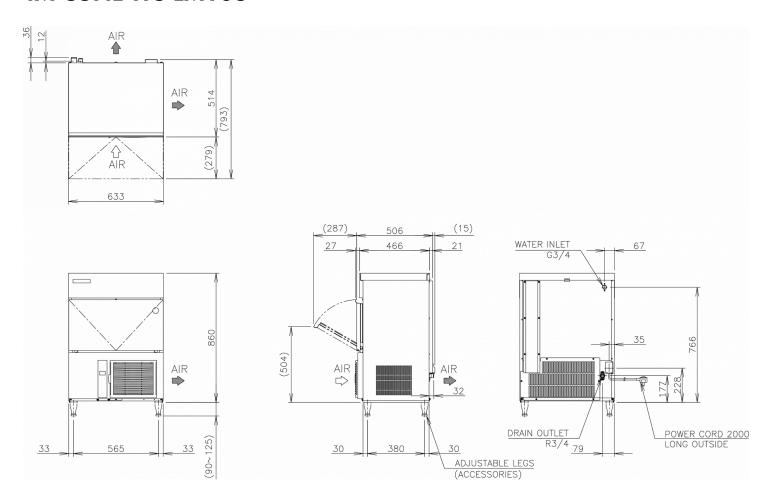

#### SHIPPING SPECIFICATIONS

| Width<br>(packed) | Depth<br>(packed) | Height<br>(packed) | Volume,<br>gross | Gross weight | Width  | Depth  | Height | Width (legs<br>excluded) | Depth (legs<br>excluded) | Height (legs<br>excluded) | Dimensions<br>legs        | Net weight |
|-------------------|-------------------|--------------------|------------------|--------------|--------|--------|--------|--------------------------|--------------------------|---------------------------|---------------------------|------------|
| 735 mm            | 570 mm            | 1,012 mm           | 0.424            | 61 kg        | 633 mm | 506 mm | 860 mm | 633 mm                   | 506 mm                   | 860 mm                    | for legs add<br>90-125 mm | 51 kg      |