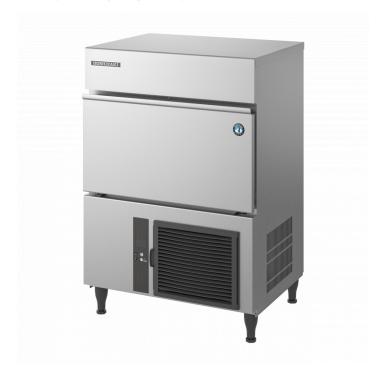

# Long Cube Ice Maker, Self Contained

Production Capacity (kg/24h) - AT 10°C, WT 10°C: 39 Storage bin capacity: 26 kg

ICE TYPE: XXXL Cube - LM103

### **CORRESPONDING WATER FILTERS**

4HC-H Single Water Filter, 4HC Replacement Cartridge

PRODUCT SERIES: IM, IM 65 ITEM NUMBER: M066-D010 COUNTRY OF ORIGIN: UK

Hoshizaki IM-65NE-HC-LM103 is a self-contained ice maker producing up to 39 kg of cube ice per 24 hours.

WARRANTY PERIOD 2 Years on Parts & Labour

**EXTERIOR** Stainless steel AISI 441, Galvanized steel (Rear)

Refrigerant type: R290 / Refrigerant: 0.105 kg / CO2 equivalent: 315

#### SHIPPING SPECIFICATIONS

| Width<br>(packed) | Depth<br>(packed) | Height<br>(packed) | Volume,<br>gross | Gross weight | Width  | Depth  | Height | Width (legs<br>excluded) | Depth (legs<br>excluded) | Height (legs<br>excluded) | Dimensions<br>legs        | Net weight |
|-------------------|-------------------|--------------------|------------------|--------------|--------|--------|--------|--------------------------|--------------------------|---------------------------|---------------------------|------------|
| 735 mm            | 570 mm            | 1,012 mm           | 0.424            | 61 kg        | 633 mm | 506 mm | 860 mm | 633 mm                   | 506 mm                   | 860 mm                    | for legs add<br>90-125 mm | 51 kg      |