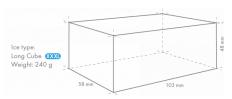

# Long Cube Ice Maker, Self Contained

Production Capacity (kg/24h) - AT 10°C, WT 10°C: 39 Storage bin capacity: 26 kg

ICE TYPE: XXXL Cube - LM103

Ice cube dimensions and weight - disclaimer: The drawing is for illustration purposes only. Cube size and weight may be differ due to local installation conditions

- Ice making system with an automatic rinse cycle
- Each ice cycle is made with fresh water
- Closed Cell System helps produce compact, hard and geometrically perfect
- Closed water circuit for contamination protection
- Electronic controller
- System comes with a magnetic water pump that has no direct coupling, which prevents any leakage
- Cleanable air filter
- Removable door gasket